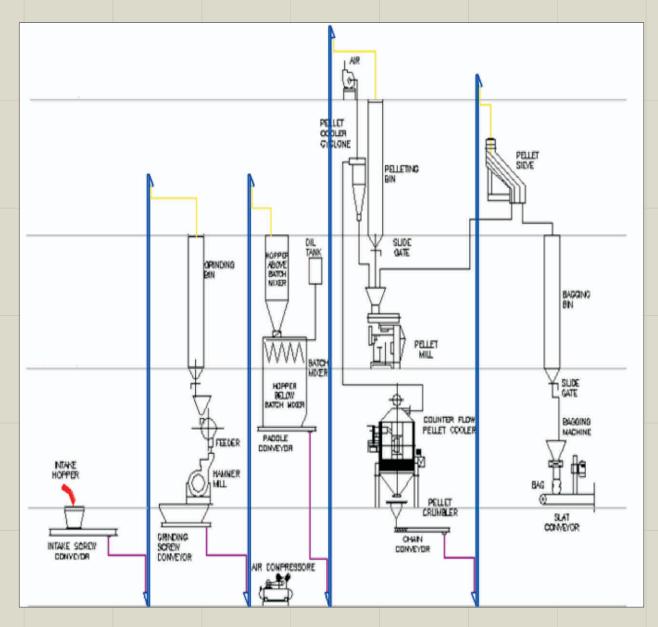

## **CATTLE AND POULTRY FEED PLANT**



## SYNERGY EXPORTS LLP

Office No. 26/28 & 30, Galleria Building, Karve Road, Kothrud, Pune - 411 038. INDIA. Tel.: +91-8263903410

Tel.: +91-9689892611 Email: sales@seplindia.co.in, Website: www.seplindia.co.in

# WE CAN SUPPLY CATTLE & POULTRY FEED PLANT WITH CAPACITY FROM 50 TONS PER DAY TO 200 TONS PER DAY

### 150TPD CATTLE & POULTRY FEED PLANT IN SOUTH AFRICA







#### PROCESS FLOW CHART:-



#### **SYNERGY ADVANTAGES:**

- One stop solution for service, product and spares.
- Provides services like turnkey project supply, project engineering services, project consultancy, process consultancy, erection & commissioning, key man power supply to run the plant, machinery & spares - all under one roof.
- Value added service.

### 150 TPD CATTLE FEED & POULTRY FEED PLANT CONSISTS OF:







**AUTO BATCHING** 

**HAMMER MILL** 

**BATCH MIXER** 







PELLET MACHINE

COOLER

CRUMBLER



**BAGGING MACHINE**