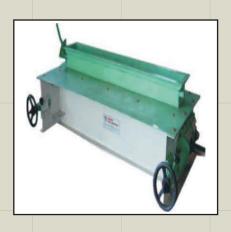

### 150 TPD CATTLE FEED & POULTRY FEED PLANT CONSISTS OF:

**AUTO BATCHING** 

**HAMMER MILL** 

**BATCH MIXER** 

PELLET MACHINE

COOLER

CRUMBLER

**BAGGING MACHINE**