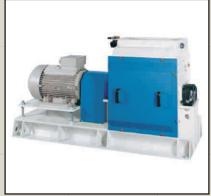

### 150 TPD CATTLE FEED & POULTRY FEED PLANT CONSISTS OF:

**AUTO BATCHING** 

**HAMMER MILL** 

**BATCH MIXER** 

PELLET MACHINE

COOLER

CRUMBLER

**BAGGING MACHINE**