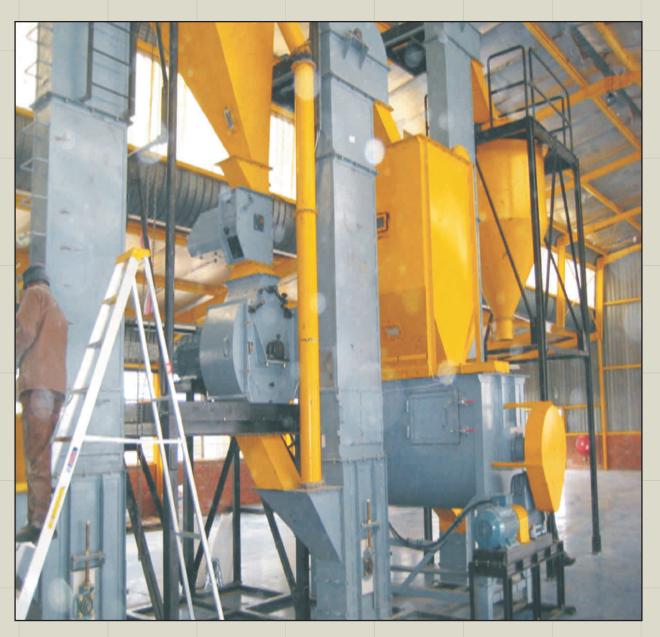

### 150 TPD CATTLE FEED & POULTRY FEED PLANT CONSISTS OF:

**AUTO BATCHING** 

**HAMMER MILL** 

**BATCH MIXER** 

PELLET MACHINE

COOLER

CRUMBLER

**BAGGING MACHINE**