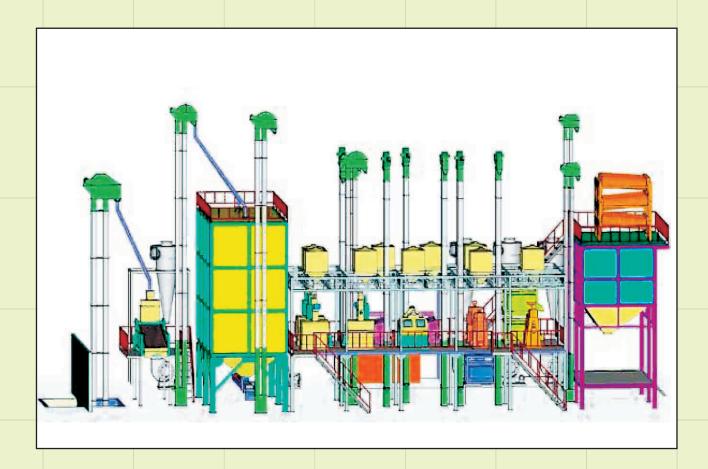

## **PARBOILING & RICE MILLING PLANT**



## SYNERGY EXPORTS LLP

Office No. 26/28 & 30, Galleria Building, Karve Road, Kothrud, Pune - 411 038. INDIA. Tel.: +91-8263903410

Tel.: +91-9689892611 Email: sales@seplindia.co.in,

Website: www.seplindia.co.in

# WE CAN SUPPLY PARBOILING & RICE MILLING PLANT WITH CAPACITY FROM 25TPD-150TPD

#### LAYOUT RICE MILL PLANT:

#### **ISOMETRIC VIEW:-**



We SYNERGY EXIM PVT. LTD. are among the leading suppliers and exporters of precision engineered range of machinery equipments.

These are designed to efficiently meet the specific process demands of Parboiling & Rice Mill Plant. Apart from this, we also offer technical consultancy and erection services.

#### **FRONT VIEW:-**



#### ADVANTAGES OF PARBOILING AND RICE MILLING PLANT:

- Rice being the staple food for the majority population, no problem is envisaged in marketing
- Less manpower requirement.
- Less space requirement.
- Less operational losses.
- Rice bran, which is by product of, is a source of valuable edible oil.



### MACHINERY REQUIRED FOR RICE MILLING PLANT



PADDY CLEANER



**DE-STONER** 



RUBBER SHELLER



**PADDY SEPARATOR** 



WHITENER



**SILKY POLISHER** 



SIFTER



**LENGTH GRADER**