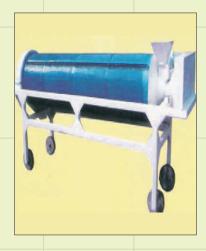

### MACHINERY REQUIRED FOR RICE MILLING PLANT

PADDY CLEANER

**DE-STONER** 

RUBBER SHELLER

**PADDY SEPARATOR** 

WHITENER

**SILKY POLISHER** 

SIFTER