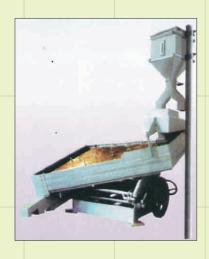

### MACHINERY REQUIRED FOR RICE MILLING PLANT

PADDY CLEANER

**DE-STONER** 

RUBBER SHELLER

**PADDY SEPARATOR** 

WHITENER

**SILKY POLISHER** 

SIFTER