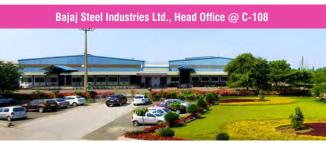

# BAJAJ STEEL INDUSTRIES LIMITED AN ISO 9001: 2015, 14001: 2015 & OHSAS 45001: 2018 CERTIFIED COMPANY

Established 1961

### About Bajaj Steel Industries Limited (BSIL)

Bajaj Steel Industries Ltd. (BSIL), Nagpur is a Public Limited Company established in 1961 and listed on BSE. With over 5 decades of experience, BSIL has a world class engineering facility with diversified sectoral presence. BSIL is a pioneer and the largest manufacturer of Cotton Ginning and Pressing machinery in India in technical collaboration with Central Institute for Research on Cotton Technology, ICAR, Government of India along with Delinting and Decorticating machines.