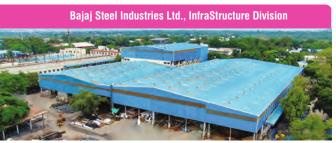

## Bajaj Infrastructure Division (BID)

Bajaj Infrastructure Division (BID) was established in 2010 as part of BSIL and has executed more than 1000 steel structures.

TIME is the most critical aspect of any project. BID is committed to the highest degree of service, ensuring timely delivery of buildings with strength, speed and safety always.

BID is spread over an area of 31000 sq m with extensive facility for Designing and Detailing using the most advanced software like MBS, STAAD Pro, TEKLA MultiPoint AutoCAD etc., machining using a large number of CNC machines in a multi-floor setup, fabrication, erection and commissioning to provide safe, cost efficient and technologically advanced, buildings to meet and exceed customer expectations.