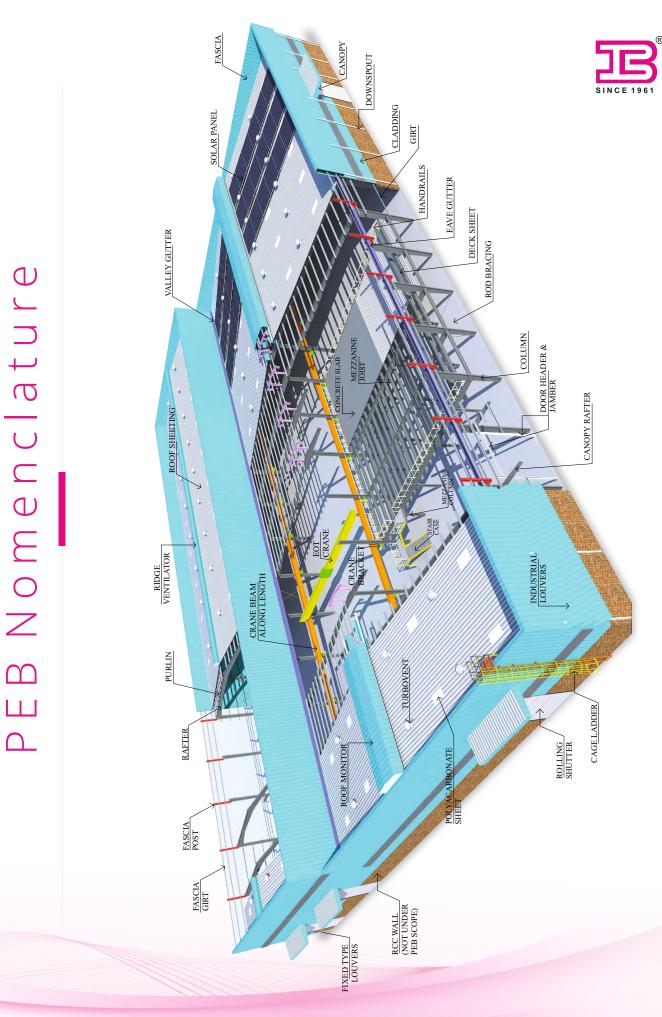

All building designs are earthquake and wind load compliant while the Deflection Limits on the building are confirming to the IS (Indian) or to AISC (American) Standards Code.

Completed PEB Structure

STAGES OF WORK FOR BSIL - PEB STRUCTURE