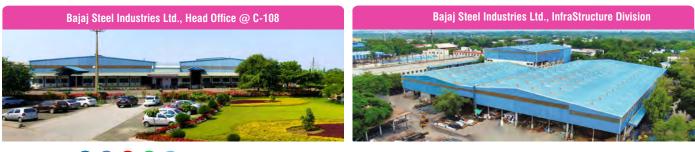

### Bajaj Infrastructure Division (BID)

Bajaj Infrastructure Division (BID) was established in 2010 as part of BSIL and has executed more than 1000 steel structures. TIME is the most critical aspect of any project. BID is committed to the highest degree of service, ensuring timely delivery of buildings with strength, speed and safety always.

BID is spread over an area of 31000 sq m with extensive facility for Designing and Detailing using the most advanced software like MBS, STAAD Pro, TEKLA MultiPoint AutoCAD etc., machining using a large number of CNC machines in a multi-floor setup, fabrication, erection and commissioning to provide safe, cost efficient and technologically advanced, buildings to meet and exceed customer expectations.