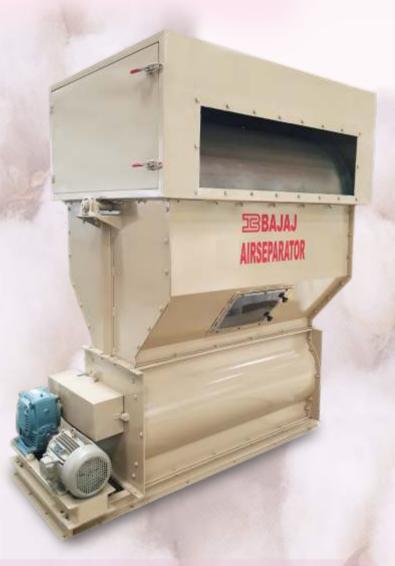

EFFICIENT AIR SEPARATION WITH MAXIMUM MATERIAL (SEED COTTON AND LINT FIBER) CONVEYING CAPACITY MACHINE

- Robust Body
- Simple Operations
- Easy Maintenance
- Interchangeability of Spares
- Less Power Consumption
- Higher Output
- Higher Profits

#### **SALIENT FEATURES:**

- Efficient and Gentle separation of material (Seed Cotton & Lint) from air.
- Optimizes ginning performance.
- · Robust construction; longer life.
- · Made with superior technical know how.
- Available in different models with different feeding systems for specific requirements.
- Removes dust, fine trash & short fibres to good extent.
- Max suction area for extracting air from material and efficient material discharge at the bottom.