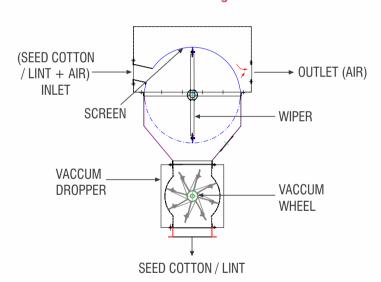

| 1000X1200(J) | 1000X1500(J) | 1000X1800(J) |  |  |  |
| Power required (max) | 5 HP         | 5 HP         | 5 HP         |  |  |  |
| Operating Speed      | 60 RPM       | 60 RPM       | 60 RPM       |  |  |  |
| Capacity (Kg/hr)     | 3000         | 3800         | 4500         |  |  |  |

#### **SALIENT FEATURES:**

- Efficient and Gentle separation of material (Seed Cotton & Lint) from air.
- Optimizes ginning performance.
- · Robust construction; longer life.
- · Made with superior technical know how.
- Available in different models with different feeding systems for specific requirements.
- Removes dust, fine trash & short fibres to good extent.
- Max suction area for extracting air from material and efficient material discharge at the bottom.

# **Schematic Diagram**



## **BAJAJ GINNING EQUIPMENTS & SYSTEMS**

Double Roller Cotton Gin~Auto Feeder~Pre Cleaner~Lint Cleaner~Seed Cotton Opener & Cleaner~Pneumatic Conveying and Distribution System of Unginned Cotton for Automatic Plants~Belt Conveyors & Pneumatic Conveying System for Cotton Lint~Cottonseed Conveyors, Elevators~Electricals and Cotton Baling Presses.

## **ALWAYS USE**

### BAJAJ GENUINE SPARE PARTS FOR HIGHER QUALITY OUTPUT & BETTER LIFE OF MACHINE

**Note :** Features shown do not necessarily show the machine / equipments in it's standards form. In view of our policy of continuously improving our products, we reserve the right to alter specifications or designs without prior notice & without liability.



# **BAJAJ STEEL INDUSTRIES LIMITED**

Plot No. C-108, MIDC Industrial Area, Hingna, N