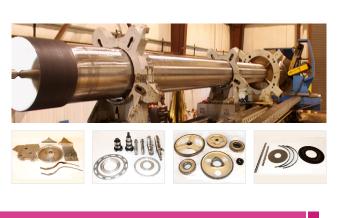

#### BAJAJ Cotton Bale Wire Ties

A: Length C: Gap at end E: Internal loop siz B: Diameter D: Length of tail F: Loop height

BAJAJ Components & Machined Parts

BAJAJ Dust & Waste Handling Systems

**BAJAJ Hydraulics Cylinders & Powerpacks** 