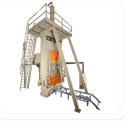

### BAJAJ Baling Presses

BAJAJ UP PACKING BALING PRESS Capacity - 10, 15, 25 & 30 Bales Per Hour

BAJAJ DOWN PACKING BALING PRESS Capacity -10, 15, 25 & 30 Bales Per Hour

BAJAJ CONTINENTAL 9300 BALE PRESS Capacity - 45, 60 & 90 Bales Per Hour

Capacity - 45 & 60 Bales Per Hour