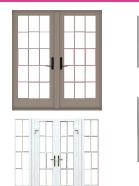

### BAJAJ Fire Detection & Diversion Systems

FIRE DIVERTER

FIRE DETECTING SENSORS

BAJAJ Steel Doors (Fire, Hospital, **Commercial & Domestic Application** 

BAJAJ Tractor Attachment

**BAJAJ STEEL INDUSTRIES LIMITED CIN L271** 00MH1961PLC011936 | GST NO.:27AAACB5340H1ZY Plot No. C-108, MIDC Industrial Area, Hingna, Nagpur - 440016 (MH) India. SINCE 1961 Tel. : +91-07104-238101 - 20, Fax : +91-07104-237067 E-mail : bsi@bajajngp.com, inquiry@bajajngp.com