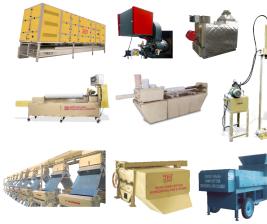

### BAJAJ Baling Presses

BAJAJ UP PACKING BALING PRESS Capacity - 10, 15, 25 & 30 Bales Per Hour

BAJAJ DOWN PACKING BALING PRESS Capacity -10, 15, 25 & 30 Bales Per Hour

BAJAJ CONTINENTAL 9300 BALE PRESS Capacity - 45, 60 & 90 Bales Per Hour

Capacity - 45 & 60 Bales Per Hour