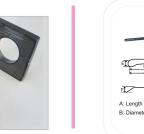

#### BAJAJ Cotton Bale Wire Ties

A: Length C: Gap at end E: Internal loop siz B: Diameter D: Length of tail F: Loop height

BAJAJ Components & Machined Parts

BAJAJ Dust & Waste Handling Systems

**BAJAJ Hydraulics Cylinders & Powerpacks** 