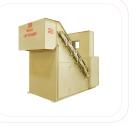

# BAJAJ CONTINENTAL Delinting & Decorticating Machinery

**ROTARY SEED CLEANER** 

**SEED CLEANER** 

HULL BEATER

1 = 1

DELINTER

**DECORTICATOR & SEPERATOR** 

**GUMMER MACHINE** 