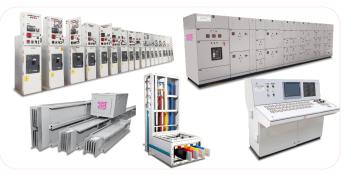

### BAJAJ Electrical Panels & Accessories

BAJAJ Duct Systems & Cyclone

### BAJAJ Fire Detection & Diversion Systems

FIRE DIVERTER

FIRE DETECTING SENSORS

BAJAJ Steel Doors (Fire, Hospital, **Commercial & Domestic Application** 

BAJAJ Tractor Attachment

**BAJAJ STEEL INDUSTRIES LIMITED CIN L271** 00MH1961PLC011936 | GST NO.:27AAACB5340H1ZY Plot No. C-108, MIDC Industrial Area, Hingna, Nagpur - 440016 (MH) India. SINCE 1961 Tel. : +91-07104-238101 - 20, Fax : +91-07104-237067 E-mail : bsi@bajajngp.com, inquiry@bajajngp.com