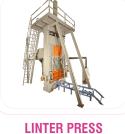

### BAJAJ Baling Presses

BAJAJ UP PACKING BALING PRESS Capacity - 10, 15, 25 & 30 Bales Per Hour

BAJAJ DOWN PACKING BALING PRESS Capacity -10, 15, 25 & 30 Bales Per Hour

BAJAJ CONTINENTAL 9300 BALE PRESS Capacity - 45, 60 & 90 Bales Per Hour

Capacity - 45 & 60 Bales Per Hour