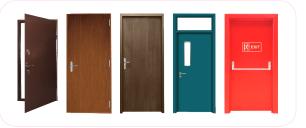

### BAJAJ Fire Detection & Diversion Systems

FIRE DIVERTER

FIRE DETECTING SENSORS

BAJAJ Steel Doors (Fire, Hospital, **Commercial & Domestic Application** 

BAJAJ Tractor Attachment

**BAJAJ STEEL INDUSTRIES LIMITED CIN L271** 00MH1961PLC011936 | GST NO.:27AAACB5340H1ZY Plot No. C-108, MIDC Industrial Area, Hingna, Nagpur - 440016 (MH) India. SINCE 1961 Tel. : +91-07104-238101 - 20, Fax : +91-07104-237067 E-mail : bsi@bajajngp.com, inquiry@bajajngp.com