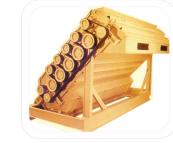

## BAJAJ Double Roller Ginning & Pressing Machinery

SEED COTTON DISPENSING SYSTEM

**DISTIBUTION CONVEYOR** 

LINT CLEANER

**BATTERY CONDENSER** 

# BAJAJ CONTINENTAL Saw Ginning & Pressing Machinery

Continental designed world class equipments now manufactured by Bajaj in Nagpur, India.

INCLINE CLEANER

**BAJAJ CONTINENTAL** SAW GIN WITH FEEDER

**RAW COTTON PRE CLEANER** 

**DR GIN WITH FEEDER** 

HUMIDIFICATION SYSTEM

**BUCKET ELEVATOR** 

**IMPACT CLEANER** 

**9300 PRESS** 

**SUPER STICK III** 

**24D LINT CLEANER** 