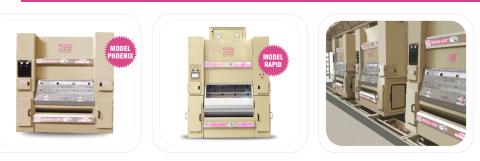

### BAJAJ Baling Presses

BAJAJ UP PACKING BALING PRESS Capacity - 10, 15, 25 & 30 Bales Per Hour

BAJAJ DOWN PACKING BALING PRESS Capacity -10, 15, 25 & 30 Bales Per Hour

BAJAJ CONTINENTAL 9300 BALE PRESS Capacity - 45, 60 & 90 Bales Per Hour

Capacity - 45 & 60 Bales Per Hour