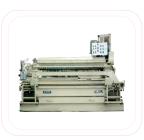

## BAJAJ Double Roller Ginning & Pressing Machinery

SEED COTTON DISPENSING SYSTEM

**DISTIBUTION CONVEYOR** 

LINT CLEANER

**BATTERY CONDENSER** 

# BAJAJ CONTINENTAL Saw Ginning & Pressing Machinery

Continental designed world class equipments now manufactured by Bajaj in Nagpur, India.

INCLINE CLEANER

**BAJAJ CONTINENTAL** SAW GIN WITH FEEDER

**RAW COTTON PRE CLEANER** 

**DR GIN WITH FEEDER** 

HUMIDIFICATION SYSTEM

**BUCKET ELEVATOR** 

**IMPACT CLEANER** 

**9300 PRESS** 

**SUPER STICK III** 

**24D LINT CLEANER** 