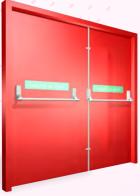

### SPECIFICATIONS FOR FIRE RATED DOORS CR, GI, SS Materials 2.0 mm (14 gauge), 1.6 mm(16 gauge), 1.2 mm (18 gauge), 1.0 mm (20 gauge) and 0.8 mm (22 gauge). Sheet Thickness Infill Honeycomb / Mineral Wool Finish Choice from over 2000 colour shades from the RAL palette. Powder Coating of minimum 70 microns / zinc rich eproxy primer (35 microns) followed by Polyurethane (PU) Paints (35 microns). Fire Rating Stability & Integrity for 60 & 120 minutes. **Testing Standards** IS 3614 Part 2, BS 476 Part 20 & 22 High quality iron mongerey such as fire rated mortise locks, surface mounted / concealed door closes, Accessories hinges, handles, door bottoms, seals etc of reputed imported makes such as Dorma Dorset etc are used. Installations Steel Fire Check Doors are mostly installed in Industries, Hotels, Hospitals, Offices, Multiplexes and Large Commercial Complexes