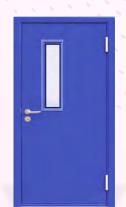

## Type Of Door

- General Purpose Door
- Hospital Door
- Fire Door 60 minutes fire rated & Acoustic Door
- 120 minutes fire rated
- Industrial Door

### SPECIFICATIONS FOR FIRE RATED DOORS CR, GI, SS Materials 2.0 mm (14 gauge), 1.6 mm(16 gauge), 1.2 mm (18 gauge), 1.0 mm (20 gauge) and 0.8 mm (22 gauge). Sheet Thickness Infill Honeycomb / Mineral Wool Finish Choice from over 2000 colour shades from the RAL palette. Powder Coating of minimum 70 microns / zinc rich eproxy primer (35 microns) followed by Polyurethane (PU) Paints (35 microns). Fire Rating Stability & Integrity for 60 & 120 minutes. **Testing Standards** IS 3614 Part 2, BS 476 Part 20 & 22 High quality iron mongerey such as fire rated mortise locks, surface mounted / concealed door closes, Accessories hinges, handles, door bottoms, seals etc of reputed imported makes such as Dorma Dorset etc are used. Installations Steel Fire Check Doors are mostly installed in Industries, Hotels, Hospitals, Offices, Multiplexes and Large Commercial Complexes