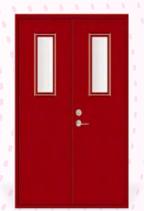

## Type Of Door

- General Purpose Door
- Hospital Door
- Fire Door 60 minutes fire rated & Acoustic Door
- 120 minutes fire rated
- Industrial Door

### SPECIFICATIONS FOR FIRE RATED DOORS CR, GI, SS Materials 2.0 mm (14 gauge), 1.6 mm(16 gauge), 1.2 mm (18 gauge), 1.0 mm (20 gauge) and 0.8 mm (22 gauge). Sheet Thickness Infill Honeycomb / Mineral Wool Finish Choice from over 2000 colour shades from the RAL palette. Powder Coating of minimum 70 microns / zinc rich eproxy primer (35 microns) followed by Polyurethane (PU) Paints (35 microns). Fire Rating Stability & Integrity for 60 & 120 minutes. **Testing Standards** IS 3614 Part 2, BS 476 Part 20 & 22 High quality iron mongerey such as fire rated mortise locks, surface mounted / concealed door closes, Accessories hinges, handles, door bottoms, seals etc of reputed imported makes such as Dorma Dorset etc are used. Installations Steel Fire Check Doors are mostly installed in Industries, Hotels, Hospitals, Offices, Multiplexes and Large Commercial Complexes