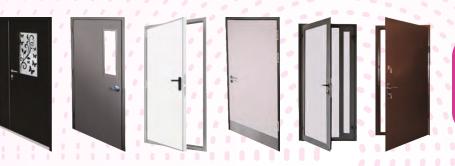

## Type Of Door

- General Purpose Door
- Hospital Door
- Fire Door 60 minutes fire rated & Acoustic Door
- 120 minutes fire rated
- Industrial Door

### TYPE OF DOOR

- Residential Door
- Office Door
- General Purpose Door
- Fire Door 60 Minutes Fire Rated & 120 Minutes Fire Rated
- Hospital Door
- Acoustic Door
- Industrial Door

**BAJAJ STEEL COMMERCIAL DOORS**