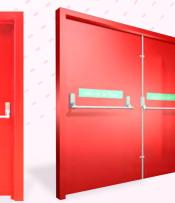

### SPECIFICATIONS FOR FIRE RATED DOORS CR, GI, SS Materials 2.0 mm (14 gauge), 1.6 mm(16 gauge), 1.2 mm (18 gauge), 1.0 mm (20 gauge) and 0.8 mm (22 gauge). Sheet Thickness Infill Honeycomb / Mineral Wool Finish Choice from over 2000 colour shades from the RAL palette. Powder Coating of minimum 70 microns / zinc rich eproxy primer (35 microns) followed by Polyurethane (PU) Paints (35 microns). Fire Rating Stability & Integrity for 60 & 120 minutes. **Testing Standards** IS 3614 Part 2, BS 476 Part 20 & 22 High quality iron mongerey such as fire rated mortise locks, surface mounted / concealed door closes, Accessories hinges, handles, door bottoms, seals etc of reputed imported makes such as Dorma Dorset etc are used. Installations Steel Fire Check Doors are mostly installed in Industries, Hotels, Hospitals, Offices, Multiplexes and Large Commercial Complexes