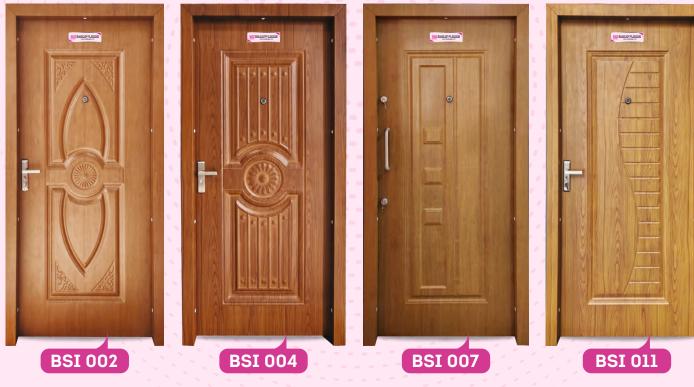

# **BAJAJ STEEL WOODEN FINISH RESIDENTIAL DOORS**

www.bajajsteeldoors.com

www.bajajngp.com