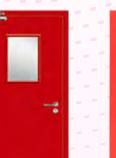

## **SPECIFICATIONS FOR FIRE RATED DOORS**

| Materials         | CR, GI, SS                                                                                                   |   |
|-------------------|--------------------------------------------------------------------------------------------------------------|---|
| Sheet Thickness   | 2.0 mm (14 gauge), 1.6 mm(16 gauge), 1.2 mm (18 gauge), 1.0 mm (20 gauge) and 0.8 mm (22 gauge).             |   |
| Infill            | Honeycomb / Mineral Wool                                                                                     |   |
| Finish            | Choice from over 2000 colour shades from the RAL palette. Powder Coating of minimum 70 microns / zinc        |   |
|                   | rich eproxy primer (35 microns) followed by Polyurethane (PU) Paints (35 microns).                           |   |
| Fire Rating       | Stability & Integrity for 60 & 120 minutes.                                                                  |   |
| Testing Standards | IS 3614 Part 2, BS 476 Part 20 & 22                                                                          | , |
| Accessories       | High quality iron mongerey such as fire rated mortise locks, surface mounted / concealed door closes,        |   |
| , , , , , , , ,   | hinges, handles, door bottoms, seals etc of reputed imported makes such as Dorma Dorset etc are used.        |   |
| Installations     | Steel Fire Check Doors are mostly installed in Industries, Hotels, Hospitals, Offices, Multiplexes and Large |   |
|                   | Commercial Complexes.                                                                                        |   |