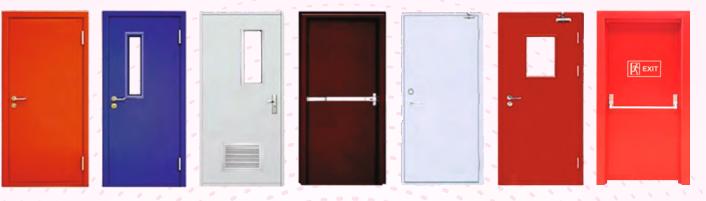

## We are manufacturing various types of steel doors which are:-

- Cost Effective
- Maintenance Free
- Environmental Friendly
- Available in wide range of sizes

- 120 minutes fire rated

- Weather Resistant
- High Aesthetics
- Robust Structure
- Type Of Door General Purpose Door
- Hospital Door
- Fire Door 60 minutes fire rated & 

   Acoustic Door
  - Industrial Door

PREFERRED **DAJAJ STEEL DOORS** AS PER YOUR REQUIREMENT BASED ON WHERE YOU WANT TO INSTALL IT

### **TYPE OF DOOR**

- Residential Door
- Office Door
- General Purpose Door
- Fire Door 60 Minutes Fire Rated & 120 Minutes Fire Rated
- Hospital Door
- Acoustic Door
- Industrial Door