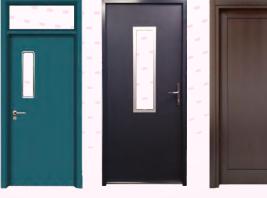

### BAJAJ STEEL FIRE RATED DOORS

**BAJAJ STEEL DOORS** BASED ON WHERE YOU WAN'

BAJAJ STEEL HOME DOORS

### **TYPE OF DOOR**

- Residential Door
- Office Door
- General Purpose Door
- Fire Door 60 Minutes Fire Rated & 120 Minutes Fire Rated
- Hospital Door
- Acoustic Door
- Industrial Door