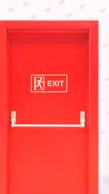

## **SPECIFICATIONS FOR FIRE RATED DOORS**

| Materials         | CR, GI, SS                                                                                                   |   |
|-------------------|--------------------------------------------------------------------------------------------------------------|---|
| Sheet Thickness   | 2.0 mm (14 gauge), 1.6 mm(16 gauge), 1.2 mm (18 gauge), 1.0 mm (20 gauge) and 0.8 mm (22 gauge).             |   |
| Infill            | Honeycomb / Mineral Wool                                                                                     |   |
| Finish            | Choice from over 2000 colour shades from the RAL palette. Powder Coating of minimum 70 microns / zinc        |   |
|                   | rich eproxy primer (35 microns) followed by Polyurethane (PU) Paints (35 microns).                           |   |
| Fire Rating       | Stability & Integrity for 60 & 120 minutes.                                                                  |   |
| Testing Standards | IS 3614 Part 2, BS 476 Part 20 & 22                                                                          | , |
| Accessories       | High quality iron mongerey such as fire rated mortise locks, surface mounted / concealed door closes,        |   |
| , , , , , , , ,   | hinges, handles, door bottoms, seals etc of reputed imported makes such as Dorma Dorset etc are used.        |   |
| Installations     | Steel Fire Check Doors are mostly installed in Industries, Hotels, Hospitals, Offices, Multiplexes and Large |   |
|                   | Commercial Complexes.                                                                                        |   |