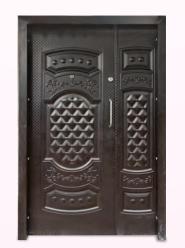

#### SPECIFICATIONS FOR FIRE RATED DOORS CR, GI, SS Materials 2.0 mm (14 gauge), 1.6 mm(16 gauge), 1.2 mm (18 gauge), 1.0 mm (20 gauge) and 0.8 mm (22 gauge). Sheet Thickness Infill Honeycomb / Mineral Wool Finish Choice from over 2000 colour shades from the RAL palette. Powder Coating of minimum 70 microns / zinc rich eproxy primer (35 microns) followed by Polyurethane (PU) Paints (35 microns). Fire Rating Stability & Integrity for 60 & 120 minutes. **Testing Standards** IS 3614 Part 2, BS 476 Part 20 & 22 High quality iron mongerey such as fire rated mortise locks, surface mounted / concealed door closes, Accessories hinges, handles, door bottoms, seals etc of reputed imported makes such as Dorma Dorset etc are used. Installations Steel Fire Check Doors are mostly installed in Industries, Hotels, Hospitals, Offices, Multiplexes and Large Commercial Complexes