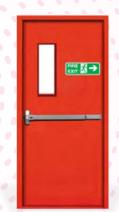

### Type Of Door

- General Purpose Door
- Hospital Door
- Fire Door 60 minutes fire rated & Acoustic Door
- 120 minutes fire rated
- Industrial Door

#### SPECIFICATIONS FOR FIRE RATED DOORS CR, GI, SS Materials 2.0 mm (14 gauge), 1.6 mm(16 gauge), 1.2 mm (18 gauge), 1.0 mm (20 gauge) and 0.8 mm (22 gauge). Sheet Thickness Infill Honeycomb / Mineral Wool Finish Choice from over 2000 colour shades from the RAL palette. Powder Coating of minimum 70 microns / zinc rich eproxy primer (35 microns) followed by Polyurethane (PU) Paints (35 microns). Fire Rating Stability & Integrity for 60 & 120 minutes. **Testing Standards** IS 3614 Part 2, BS 476 Part 20 & 22 High quality iron mongerey such as fire rated mortise locks, surface mounted / concealed door closes, Accessories hinges, handles, door bottoms, seals etc of reputed imported makes such as Dorma Dorset etc are used. Installations Steel Fire Check Doors are mostly installed in Industries, Hotels, Hospitals, Offices, Multiplexes and Large Commercial Complexes