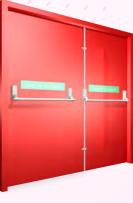

### Type Of Door

- General Purpose Door
- Hospital Door
- Fire Door 60 minutes fire rated & Acoustic Door
- 120 minutes fire rated
- Industrial Door

#### SPECIFICATIONS FOR FIRE RATED DOORS CR, GI, SS Materials 2.0 mm (14 gauge), 1.6 mm(16 gauge), 1.2 mm (18 gauge), 1.0 mm (20 gauge) and 0.8 mm (22 gauge). Sheet Thickness Infill Honeycomb / Mineral Wool Finish Choice from over 2000 colour shades from the RAL palette. Powder Coating of minimum 70 microns / zinc rich eproxy primer (35 microns) followed by Polyurethane (PU) Paints (35 microns). Fire Rating Stability & Integrity for 60 & 120 minutes. **Testing Standards** IS 3614 Part 2, BS 476 Part 20 & 22 High quality iron mongerey such as fire rated mortise locks, surface mounted / concealed door closes, Accessories hinges, handles, door bottoms, seals etc of reputed imported makes such as Dorma Dorset etc are used. Installations Steel Fire Check Doors are mostly installed in Industries, Hotels, Hospitals, Offices, Multiplexes and Large Commercial Complexes