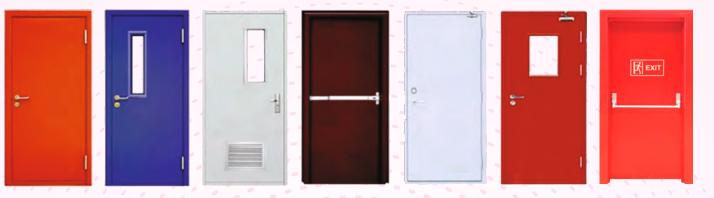

### Type Of Door

- General Purpose Door
- Hospital Door
- Fire Door 60 minutes fire rated & Acoustic Door
- 120 minutes fire rated
- Industrial Door

#### SPECIFICATIONS FOR FIRE RATED DOORS CR, GI, SS Materials 2.0 mm (14 gauge), 1.6 mm(16 gauge), 1.2 mm (18 gauge), 1.0 mm (20 gauge) and 0.8 mm (22 gauge). Sheet Thickness Infill Honeycomb / Mineral Wool Finish Choice from over 2000 colour shades from the RAL palette. Powder Coating of minimum 70 microns / zinc rich eproxy primer (35 microns) followed by Polyurethane (PU) Paints (35 microns). Fire Rating Stability & Integrity for 60 & 120 minutes. **Testing Standards** IS 3614 Part 2, BS 476 Part 20 & 22 High quality iron mongerey such as fire rated mortise locks, surface mounted / concealed door closes, Accessories hinges, handles, door bottoms, seals etc of reputed imported makes such as Dorma Dorset etc are used. Installations Steel Fire Check Doors are mostly installed in Industries, Hotels, Hospitals, Offices, Multiplexes and Large Commercial Complexes

#### TYPE OF DOOR

- Residential Door
- Office Door
- General Purpose Door
- Fire Door 60 Minutes Fire Rated & 120 Minutes Fire Rated
- Hospital Door
- Acoustic Door
- Industrial Door