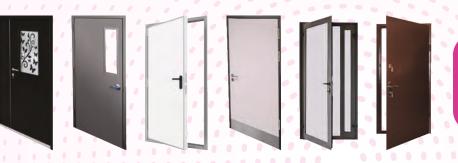

### Type Of Door

- General Purpose Door
- Hospital Door
- Fire Door 60 minutes fire rated & Acoustic Door
- 120 minutes fire rated
- Industrial Door

#### TYPE OF DOOR

- Residential Door
- Office Door
- General Purpose Door
- Fire Door 60 Minutes Fire Rated & 120 Minutes Fire Rated
- Hospital Door
- Acoustic Door
- Industrial Door