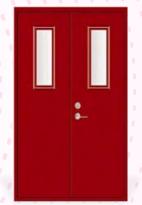

### Type Of Door

- General Purpose Door
- Hospital Door
- Fire Door 60 minutes fire rated & Acoustic Door
- 120 minutes fire rated
- Industrial Door

#### SPECIFICATIONS FOR FIRE RATED DOORS CR, GI, SS Materials 2.0 mm (14 gauge), 1.6 mm(16 gauge), 1.2 mm (18 gauge), 1.0 mm (20 gauge) and 0.8 mm (22 gauge). Sheet Thickness Infill Honeycomb / Mineral Wool Finish Choice from over 2000 colour shades from the RAL palette. Powder Coating of minimum 70 microns / zinc rich eproxy primer (35 microns) followed by Polyurethane (PU) Paints (35 microns). Fire Rating Stability & Integrity for 60 & 120 minutes. **Testing Standards** IS 3614 Part 2, BS 476 Part 20 & 22 High quality iron mongerey such as fire rated mortise locks, surface mounted / concealed door closes, Accessories hinges, handles, door bottoms, seals etc of reputed imported makes such as Dorma Dorset etc are used. Installations Steel Fire Check Doors are mostly installed in Industries, Hotels, Hospitals, Offices, Multiplexes and Large Commercial Complexes

#### TYPE OF DOOR

- Residential Door
- Office Door
- General Purpose Door
- Fire Door 60 Minutes Fire Rated & 120 Minutes Fire Rated
- Hospital Door
- Acoustic Door
- Industrial Door