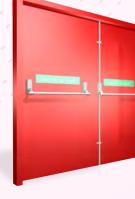

### Type Of Door

- General Purpose Door
- Hospital Door
- Fire Door 60 minutes fire rated & Acoustic Door
- 120 minutes fire rated
- Industrial Door

#### SPECIFICATIONS FOR FIRE RATED DOORS CR, GI, SS Materials 2.0 mm (14 gauge), 1.6 mm(16 gauge), 1.2 mm (18 gauge), 1.0 mm (20 gauge) and 0.8 mm (22 gauge). Sheet Thickness Infill Honeycomb / Mineral Wool Finish Choice from over 2000 colour shades from the RAL palette. Powder Coating of minimum 70 microns / zinc rich eproxy primer (35 microns) followed by Polyurethane (PU) Paints (35 microns). Fire Rating Stability & Integrity for 60 & 120 minutes. **Testing Standards** IS 3614 Part 2, BS 476 Part 20 & 22 High quality iron mongerey such as fire rated mortise locks, surface mounted / concealed door closes, Accessories hinges, handles, door bottoms, seals etc of reputed imported makes such as Dorma Dorset etc are used. Installations Steel Fire Check Doors are mostly installed in Industries, Hotels, Hospitals, Offices, Multiplexes and Large Commercial Complexes