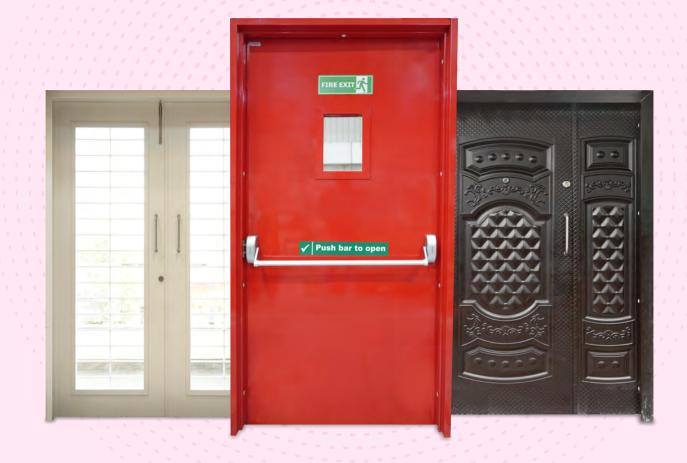

# PREFERRED DAJAJ STEEL DOORS

AS PER YOUR REQUIREMENT BASED ON WHERE YOU WANT TO INSTALL IT

#### BAJAJ STEEL FIRE RATED DOORS

PREFERRED **BAJAJ STEEL DOORS** BASED ON WHERE YOU WANT TO INSTALL IT

BAJAJ STEEL HOME DOORS

BAJAJ STEEL COMMERCIAL DOORS

#### TYPE OF DOOR

- Residential Door
- Office Door
- General Purpose Door
- Fire Door 60 Minutes Fire Rated & 120 Minutes Fire Rated
- Hospital Door
- Acoustic Door
- Industrial Door