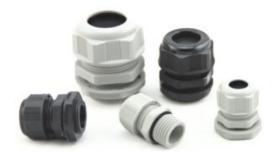

### **CABLE GLANDS**

We are one of the Leading manufacturers & Exporters of Cable Glands in India. Our Glands are available in various types & materials like Brass, Nickel, Stainless Steel, Mild Steel, Polyamide Etc. We make cable glands as per IEC, BS, IS & EN Standards for Safety & Quality Control. We have various type of Glands & Accessories Such as:

- BW4PT CABLE GLANDS
- CW4PT CABLE GLANDS
- A1-A2 CABLE GLANDS
- EIW CABLE GLANDS
- IP68 METRIC CABLE GLANDS
- DOUBLE COMPRESSION FLAMPROOF GLAND
- IP68 CABLE GLANDS
- E\* SERIES CABLE GLANDS
- CW3PT CABLE GLANDS
- SINGLE COMPRESSION CABLE GLANDS
- DOUBLE COMPRESSION CABLE GLANDS
- LOCKNUT, EARTH TAG, SHROUD & OTHER ACCESSORIES.