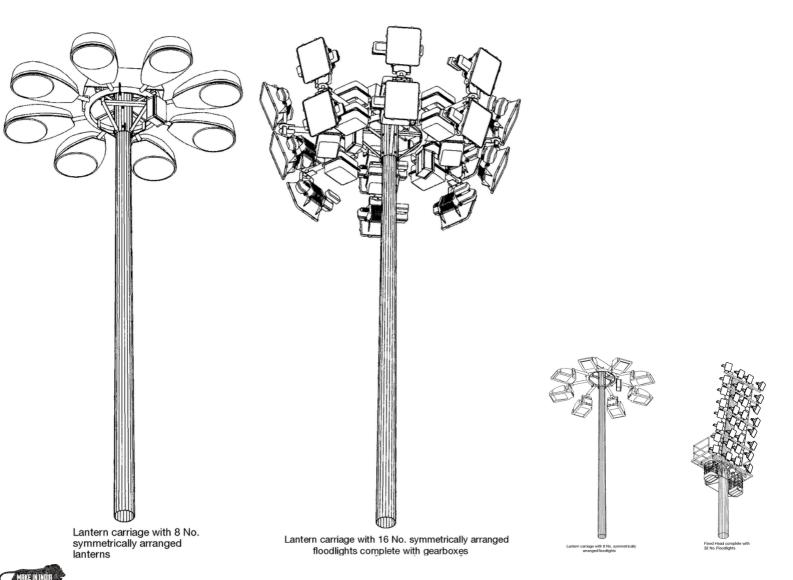

info@candourinternational.in

www.candourinternational.in

We Manufacture High Masts from 15 Meter to Upto 60 Meters of Height. They provide widespread illumination for expansive areas such as sports fields, airports, highways, and industrial sites, ensuring enhanced visibility, safety, and optimal lighting coverage in large outdoor spaces.

Height : from 16 Mtr to 60 Mtr Material : GI, MS Maximum Wind Speed : Upto 225 Kmph Standards : ASTM A 572, BS EN 10025, IS 875 (P-3):2015, IS 9968 (P-1), ASTM A123 and A153., EN 40. Maintenance Mechanism : Lowering & Raising Mechanism, Ladder Arrangement & Manrider Options.