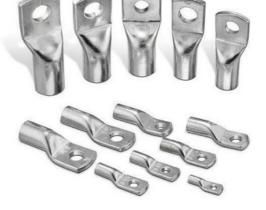

## CABLE LUGS

We are one of the Leading manufacturers & Exporters of Cable Lugs in India. Our Lugs available in various types of materials like Copper, Aluminium, SS & Bi-Metallic.

- COPPER TUBULAR LUGS.
- HIGH CONDUCTIVITY COPPER TUBULAR LUGS WITH INSPECTION WINDOW.
- COPPER CABLE LUGS.
- COPPER TUBULAR COMPRESSION TYPE CABLE LUGS (DIN 46235)
- COPPER TUBULAR CABLE LUG (45, 90) (DIN 46235)
- COPPER TUBULAR LUGS WITH INSPECTION WINDOW (BS 4579)
- COPPER TUBULAR CABLE LUGS. (45, 90)
- COPPER BELL MOUTH LUGS.
- COPPER LUGS WITH NARROW PALM FOR CURCUIT BREAKERS.
- COPPER RING TONGUE TERMINAL.
- COPPER PIN TYPE TERMINAL.
- COPPER RING TYPE SOLDERLESS TERMINAL.
- COPPER PIN TYPE INSULATED TERMINAL.

### **CONNECTORS & FERRULES**

- COPPER CONNECTORS FOR HIGH VOLTAGE CABLES.
- COPPER TUBULAR IN-LINE CONNECTORS HEAVY DUTY AND LIGHT DUTY

(a) info@candourinternational.in

- COPPER CONNECTOR LONG BARREL
- COPPER END SLEEVES (DIN 46228)
- COPPER TUBULAR END SEALING FERRULES.
- COPPER TUBULAR IN-LINE CONNECTORS WITH CABLE STOPPER.
- COPPER REDUCER TYPE TERMINAL ENDS.
- COPPER INSULATED CABLE END SLEEVES (DIN 46228)

### ALUMINIUM LUGS

- ALUMINIUM LUGS (XR)
- COMPRESSION TYPE ALUMINIUM LONG PALM DOUBLE STUD TUBULAR TERMINAL END
- COMPRESSION TYPE ALUMINIUM TUBULAR ENDS (IS 8309 :1993)
- ALUMINIUM CABLE LUG (DIN 46239)

### **ALUMINIUM CONNECTORS**

- ALUMINIUM CONNECTOR
- ALUMINIUM FERRULE (XRM)
- COMPRESSION TYPE ALUMINIUM IN-LINE CONNECTORS
- ALUMINIUM REDUCER TYPE TERMINAL END

#### **BI-METALLIC LUGS & CONNECTORS**

- BI-METALLIC CABLE LUGS
- BIMETALLIC LUG
- COMPRESSION TYPE BI-METALLIC CABLE LUG
- BI-METALLIC CABLE LUGS WITH LONG COPPER PALM
- BI-METALLIC COPPER PIN CONNECTORS FOR ALUMINIUM CABLES.
- BI-METALLIC ALUMINIUM PIN CONNECTORS FOR COPPER CABLES.
- BI-METALLIC LUG WITH COPPER CENTRE PALM.
- REVERSE BI-METALLIC LUGS WITH ALUMINIUM PALM.
- MECHANICAL / SCREW CONNECTOR & LUG

#### **SHEAR BOLT LUGS &** CONNECTORS

- MECHANICAL CONNECTOR WITH 2 HEXAGON SOCKET SCREWS & OIL STOP
- MECHANICAL CONNECTOR WITH 4 HEXAGON SOCKET SCREWS & OIL STOP
- MECHANICAL CONNECTOR WITH 8 HEXAGON SOCKET SCREWS & OIL STOP
- MECHANICAL CABLE LUG, CENTRIC WITH 1, 2 OR 3 SHEAR-OFF-HEAD BOLTS