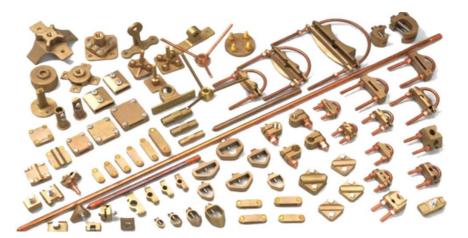

## CABLE LUGS

We are one of the Leading manufacturers & Exporters of Cable Lugs in India. Our Lugs available in various types of materials like Copper, Aluminium, SS & Bi-Metallic.

- COPPER TUBULAR LUGS.
- HIGH CONDUCTIVITY COPPER TUBULAR LUGS WITH INSPECTION WINDOW.
- COPPER CABLE LUGS.
- COPPER TUBULAR COMPRESSION TYPE CABLE LUGS (DIN 46235)
- COPPER TUBULAR CABLE LUG (45, 90) (DIN 46235)
- COPPER TUBULAR LUGS WITH INSPECTION WINDOW (BS 4579)
- COPPER TUBULAR CABLE LUGS. (45, 90)
- COPPER BELL MOUTH LUGS.
- COPPER LUGS WITH NARROW PALM FOR CURCUIT BREAKERS.
- COPPER RING TONGUE TERMINAL.
- COPPER PIN TYPE TERMINAL.
- COPPER RING TYPE SOLDERLESS TERMINAL.
- COPPER PIN TYPE INSULATED TERMINAL.

### **CONNECTORS & FERRULES**

- COPPER CONNECTORS FOR HIGH VOLTAGE CABLES.
- COPPER TUBULAR IN-LINE CONNECTORS HEAVY DUTY AND LIGHT DUTY

(a) info@candourinternational.in

- COPPER CONNECTOR LONG BARREL
- COPPER END SLEEVES (DIN 46228)
- COPPER TUBULAR END SEALING FERRULES.
- COPPER TUBULAR IN-LINE CONNECTORS WITH CABLE STOPPER.
- COPPER REDUCER TYPE TERMINAL ENDS.
- COPPER INSULATED CABLE END SLEEVES (DIN 46228)

### ALUMINIUM LUGS

- ALUMINIUM LUGS (XR)
- COMPRESSION TYPE ALUMINIUM LONG PALM DOUBLE STUD TUBULAR TERMINAL END
- COMPRESSION TYPE ALUMINIUM TUBULAR ENDS (IS 8309 :1993)
- ALUMINIUM CABLE LUG (DIN 46239)

### **ALUMINIUM CONNECTORS**

- ALUMINIUM CONNECTOR
- ALUMINIUM FERRULE (XRM)
- COMPRESSION TYPE ALUMINIUM IN-LINE CONNECTORS
- ALUMINIUM REDUCER TYPE TERMINAL END

#### **BI-METALLIC LUGS & CONNECTORS**

- BI-METALLIC CABLE LUGS
- BIMETALLIC LUG
- COMPRESSION TYPE BI-METALLIC CABLE LUG
- BI-METALLIC CABLE LUGS WITH LONG COPPER PALM
- BI-METALLIC COPPER PIN CONNECTORS FOR ALUMINIUM CABLES.
- BI-METALLIC ALUMINIUM PIN CONNECTORS FOR COPPER CABLES.
- BI-METALLIC LUG WITH COPPER CENTRE PALM.
- REVERSE BI-METALLIC LUGS WITH ALUMINIUM PALM.
- MECHANICAL / SCREW CONNECTOR & LUG

#### **SHEAR BOLT LUGS &** CONNECTORS

- MECHANICAL CONNECTOR WITH 2 HEXAGON SOCKET SCREWS & OIL STOP
- MECHANICAL CONNECTOR WITH 4 HEXAGON SOCKET SCREWS & OIL STOP
- MECHANICAL CONNECTOR WITH 8 HEXAGON SOCKET SCREWS & OIL STOP
- MECHANICAL CABLE LUG, CENTRIC WITH 1, 2 OR 3 SHEAR-OFF-HEAD BOLTS