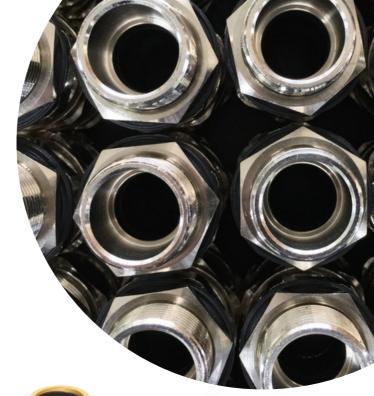

### **CABLE GLANDS**

We are one of the Leading manufacturers & Exporters of Cable Glands in India. Our Glands are available in various types & materials like Brass, Nickel, Stainless Steel, Mild Steel, Polyamide Etc. We make cable glands as per IEC, BS, IS & EN Standards for Safety & Quality Control. We have various type of Glands & Accessories Such as:

- BW4PT CABLE GLANDS
- CW4PT CABLE GLANDS
- A1-A2 CABLE GLANDS
- EIW CABLE GLANDS
- IP68 METRIC CABLE GLANDS
- DOUBLE COMPRESSION FLAMPROOF GLAND
- IP68 CABLE GLANDS
- E\* SERIES CABLE GLANDS
- CW3PT CABLE GLANDS
- SINGLE COMPRESSION CABLE GLANDS
- DOUBLE COMPRESSION CABLE GLANDS
- LOCKNUT, EARTH TAG, SHROUD & OTHER ACCESSORIES.