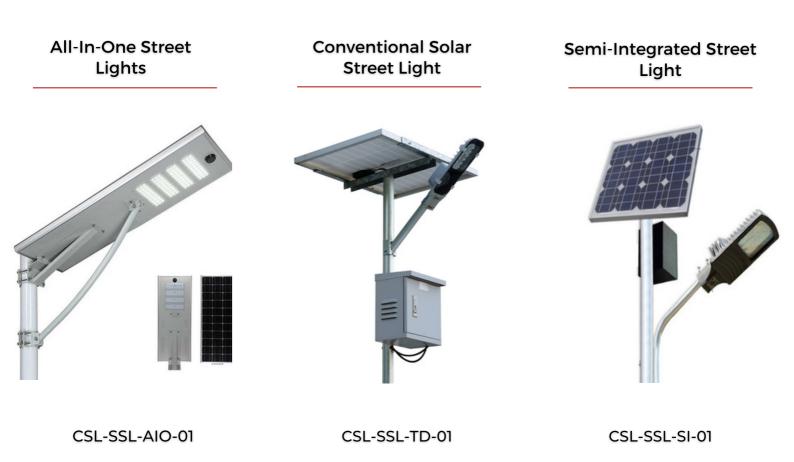

CFLP-HBL-01

CFLP-WGL-01

CFLP-TL-01

CFLP-FL-01

mwww.candourinternational.in

We provide the complete Integrated Solution for Solar Lighting for all Outdoor & Related Applications. These Solar Street Lights are Highly Energy-Efficient with Great long Term Savings with its Self-Sufficiency.

Rated Power : 12W, 20W, 30W, 40W, 50W, 60W, 80W, 100W, 120W Solar Panel : Monocrystalline Solar Panels Batteries : Li-Ion - Life Po4 Batteries

Lighting Autonomy: Upto 2 Nights

Charging TIme: 8-10 Hours

Integration Type : All-In-One, Semi-Integrated and Conventional