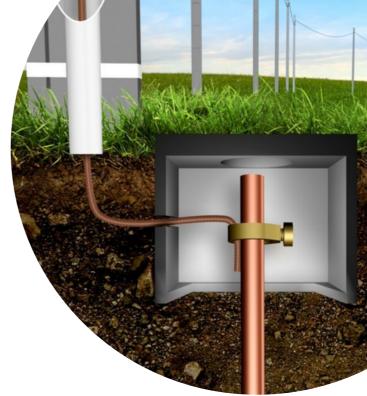

### EARTHING & LIGHTNING PROTECTION SYSTEM

We are one of the Leading manufacturers & Exporters of Earthing & Lightning Protection Material in India. We have a Huge Range of Earthing Products & Accessories to Safeguard your Buildings & Components from Lightning Strikes or Electrical Surges.

#### EARTHING PRODUCTS

- COPPER BONDED EARTHING RODS.
- SOLID COPPER EARTH RODS.
- GALVANIZED STEEL EARTH ROD.
- GI EARTH ROD.
- ROD TO CABLE CLAMPS.
- THREADED COUPLING.
- THREADED DRIVING HEADS.
- DRIVING HEADS.
- DRIVING SPIKES.
- COUPLING DOWELS.
- ROD TO CABLE CLAMP (TYPE G)
- ROD TO TAPE CLAMP (TYPE A)
- ROD TO CABLE CLAMP (TYPE O
- U BOLT ROD TO TAPE CLAMP (TYPE E) -SINGLE PLATE / DOUBLE PLATE

AIR TERMINAL BASE (FOR ALUMINIUM)

LIGHTNING PRODUCTS

- AIR ROD RIDGE SADDLES
- AIR ROD BRACKETS
- ROAD TO TAPE COUPLINGS
- DC TAPE CLIPS
- TAPE CLIPS
- BACK PLATE HOLDFASTS
- SQUARE TAPE CLAMPS