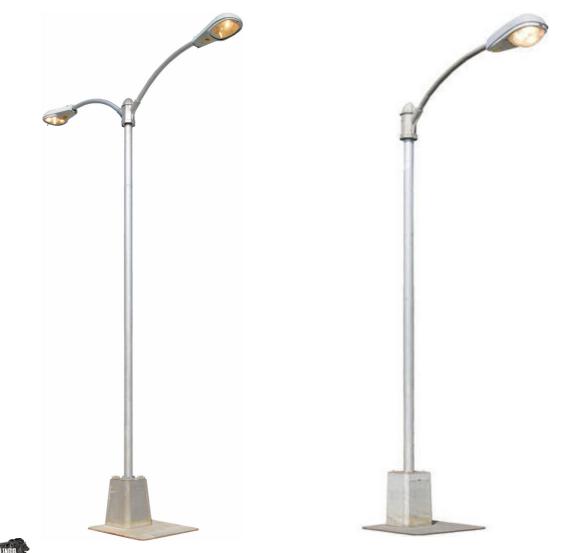

## LIGHTING POLES

Pole Design : Octagonal, Conical, Tubular & Hexagonal Maximum Wind Speed : Upto 169 Kmph Height : from 2.5 Mtr to 12 Mtr in Single Section. Standards : ASTM A 572, BS EN 10025, IS 875 Part III 2015, EN40, ASTM A123 and A153 Coating : HDG, Marine Coating, PU Paint. Material : GI, MS, GRP, IRON