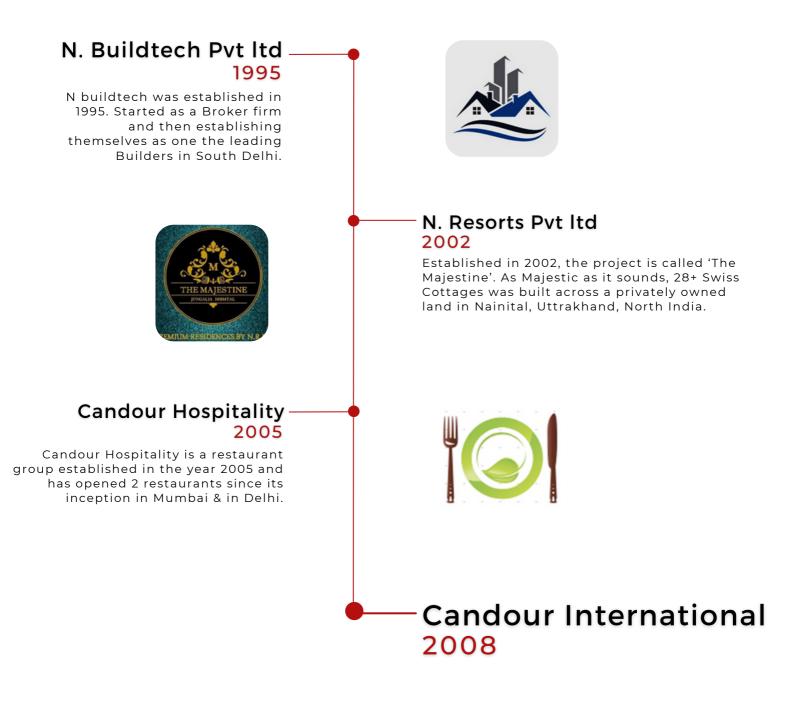

# **CANDOUR GROUP**

Candour Group was established in 1995 by two young entrepreneurs, Mr. Rakesh and Mr. Rajeev With an innovative approach, Candour Group has become one of the most successful privately held companies in India. We are a diverse team of around 500+ employees with a presence in multiple business segments including hospitality, real estate, manufacturing, and distribution.

### CANDOUR INTERNATIONAL

#### 2008

Started with Contractual Manufacturing for Outdoor Conventional Lighting & Extending our Reach to the Overseas Market.

#### 2010

Setup for Poles & High Mast Fabrication & Designing Facility along with our In-House Galvanising Plant.

#### 2012

Factory Set up for Stainless Steel Cable Ties & Related Cable Management Accessories

#### 2013

Establishment of LED Lighting Manufacturing Plant in Noida with Complete In-House production & Testing Facility.

#### THE JOURNEY OF CANDOUR

#### 2014

Setup of Cable Lugs, Terminal Ends & other Cable Management Accessories to our portfolio.

#### 2016

Manufacturing Unit for Earthing & Lightning Protection Material Including all the Copper & Brass Accessories.

### 2018

Became a Quality Manufacturer & System Integrator for Lighting Solution with a Global Presence in over 40+ Countries with Complete Solution under one roof.