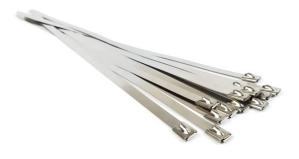

### **SS CABLE TIES**

We make Cable Ties from the Best Quality SS304 & SS316 Steel. These Ties have a Ball Lock Mechanism which is very effective in Retaining & Made of Non-Magnetic Steel. These ties are available in Both Coated & Uncoated Range. They are very Quick & Easy to Install.

Material : Stainless Steel SS201, SS304, SS316 & SS430 Grade.

Operating Temp: 80 C to 150 C

**Features :** Polyester Coated Self-Locking. Good For Installation on Resilient Objects.