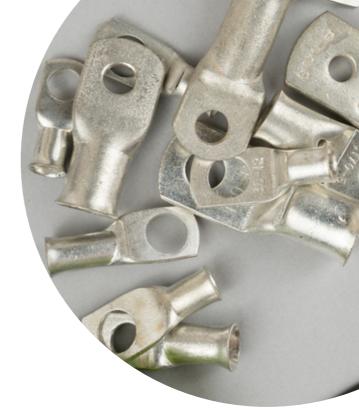

## CABLE LUGS

We are one of the Leading manufacturers & Exporters of Cable Lugs in India. Our Lugs available in various types of materials like Copper, Aluminium, SS & Bi-Metallic.

- COPPER TUBULAR LUGS.
- HIGH CONDUCTIVITY COPPER TUBULAR LUGS WITH INSPECTION WINDOW.
- COPPER CABLE LUGS.
- COPPER TUBULAR COMPRESSION TYPE CABLE LUGS (DIN 46235)
- COPPER TUBULAR CABLE LUG (45, 90) (DIN 46235)
- COPPER TUBULAR LUGS WITH INSPECTION WINDOW (BS 4579)
- COPPER TUBULAR CABLE LUGS. (45, 90)
- COPPER BELL MOUTH LUGS.
- COPPER LUGS WITH NARROW PALM FOR CURCUIT BREAKERS.
- COPPER RING TONGUE TERMINAL.
- COPPER PIN TYPE TERMINAL.
- COPPER RING TYPE SOLDERLESS TERMINAL.
- COPPER PIN TYPE INSULATED TERMINAL.

### **CONNECTORS & FERRULES**

- COPPER CONNECTORS FOR HIGH VOLTAGE CABLES.
- COPPER TUBULAR IN-LINE CONNECTORS HEAVY DUTY AND LIGHT DUTY

(a) info@candourinternational.in

- COPPER CONNECTOR LONG BARREL
- COPPER END SLEEVES (DIN 46228)
- COPPER TUBULAR END SEALING FERRULES.
- COPPER TUBULAR IN-LINE CONNECTORS WITH CABLE STOPPER.
- COPPER REDUCER TYPE TERMINAL ENDS.
- COPPER INSULATED CABLE END SLEEVES (DIN 46228)

### ALUMINIUM LUGS

- ALUMINIUM LUGS (XR)
- COMPRESSION TYPE ALUMINIUM LONG PALM DOUBLE STUD TUBULAR TERMINAL END
- COMPRESSION TYPE ALUMINIUM TUBULAR ENDS (IS 8309 :1993)
- ALUMINIUM CABLE LUG (DIN 46239)

### **ALUMINIUM CONNECTORS**

- ALUMINIUM CONNECTOR
- ALUMINIUM FERRULE (XRM)
- COMPRESSION TYPE ALUMINIUM IN-LINE CONNECTORS
- ALUMINIUM REDUCER TYPE TERMINAL END

#### **BI-METALLIC LUGS & CONNECTORS**

- BI-METALLIC CABLE LUGS
- BIMETALLIC LUG
- COMPRESSION TYPE BI-METALLIC CABLE LUG
- BI-METALLIC CABLE LUGS WITH LONG COPPER PALM
- BI-METALLIC COPPER PIN CONNECTORS FOR ALUMINIUM CABLES.
- BI-METALLIC ALUMINIUM PIN CONNECTORS FOR COPPER CABLES.
- BI-METALLIC LUG WITH COPPER CENTRE PALM.
- REVERSE BI-METALLIC LUGS WITH ALUMINIUM PALM.
- MECHANICAL / SCREW CONNECTOR & LUG

#### **SHEAR BOLT LUGS &** CONNECTORS

- MECHANICAL CONNECTOR WITH 2 HEXAGON SOCKET SCREWS & OIL STOP
- MECHANICAL CONNECTOR WITH 4 HEXAGON SOCKET SCREWS & OIL STOP
- MECHANICAL CONNECTOR WITH 8 HEXAGON SOCKET SCREWS & OIL STOP
- MECHANICAL CABLE LUG, CENTRIC WITH 1, 2 OR 3 SHEAR-OFF-HEAD BOLTS