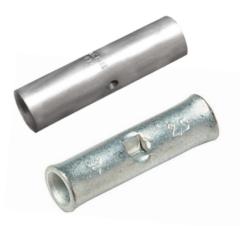

### **CONNECTORS & FERRULES**

- COPPER CONNECTORS FOR HIGH VOLTAGE CABLES.
- COPPER TUBULAR IN-LINE CONNECTORS HEAVY DUTY AND LIGHT DUTY

(a) info@candourinternational.in

- COPPER CONNECTOR LONG BARREL
- COPPER END SLEEVES (DIN 46228)
- COPPER TUBULAR END SEALING FERRULES.
- COPPER TUBULAR IN-LINE CONNECTORS WITH CABLE STOPPER.
- COPPER REDUCER TYPE TERMINAL ENDS.
- COPPER INSULATED CABLE END SLEEVES (DIN 46228)

#### **SHEAR BOLT LUGS &** CONNECTORS

- MECHANICAL CONNECTOR WITH 2 HEXAGON SOCKET SCREWS & OIL STOP
- MECHANICAL CONNECTOR WITH 4 HEXAGON SOCKET SCREWS & OIL STOP
- MECHANICAL CONNECTOR WITH 8 HEXAGON SOCKET SCREWS & OIL STOP
- MECHANICAL CABLE LUG, CENTRIC WITH 1, 2 OR 3 SHEAR-OFF-HEAD BOLTS