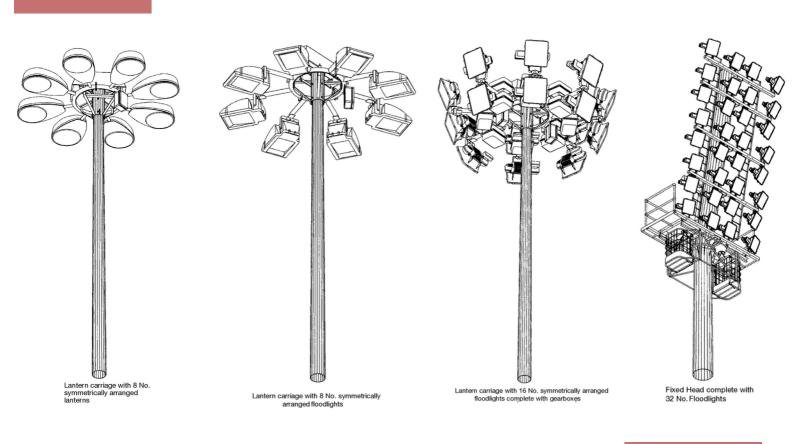

#### VERSATILITY

Our High Masts can be customized to accommodate a wide range of lighting configurations. With multiple luminaires mounted at significant heights, they provide extensive lighting coverage, minimizing shadows and dark spots.

#### **EASY MAINTENANCE**

We understand the importance of convenient maintenance. Our High Masts are designed with features that simplify maintenance tasks, including easy access to luminaires and electrical components for quick replacements and repairs by providing Lowering & Raising Mechanism for Maintenance.