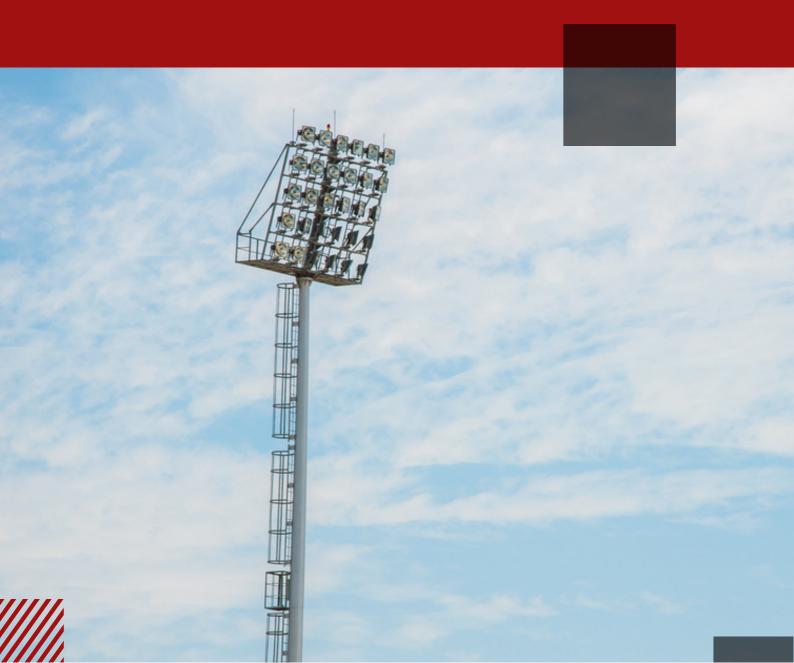

# HIGH MASTS

#### **HIGH MASTS**

High Masts are a flagship product at Candour International, meticulously engineered and crafted to provide exceptional lighting solutions for large outdoor areas. Our High Masts are designed to illuminate expansive spaces with maximum efficiency and uniformity, offering enhanced visibility, safety, and security.

#### HEIGHT AND REACH

Our High Masts are available in varying heights, ranging from 16 meters to over 60 meters, ensuring optimal lighting coverage for stadiums, airports, industrial complexes, ports, and other extensive areas.

#### STURDY CONSTRUCTION

Constructed with high-quality materials, our High Masts are built to withstand adverse weather conditions and offer exceptional durability. Each mast is engineered to handle wind loads, ensuring stability and long-term performance.

#### VERSATILITY

Our High Masts can be customized to accommodate a wide range of lighting configurations. With multiple luminaires mounted at significant heights, they provide extensive lighting coverage, minimizing shadows and dark spots.