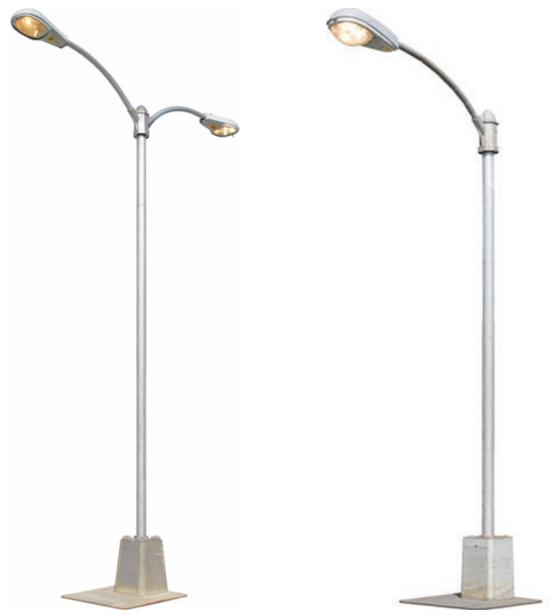

#### STREET LIGHTING POLES

We manufactures sturdy and aesthetically pleasing street lighting poles that ensure efficient and reliable illumination for urban and rural areas. They offer a variety of designs and materials to suit different environments.

#### OCTAGONAL POLE

A robust and versatile lighting pole with eight sides, offering stability and aesthetic appeal for street lighting and urban landscapes.

#### CONICAL POLE

A tapered lighting pole with a sleek and streamlined design, offering an aesthetic appeal while maintaining structural integrity for street lighting and public spaces.

#### TUBULAR POLE

A cylindrical lighting pole made of high-quality steel, Generally Divided into two sections, providing a sturdy and reliable solution for a wide range of lighting applications

#### HEXAGONAL POLE

A durable lighting pole with six sides, combining strength and elegance for decorative lighting applications in parks, plazas, and commercial areas.

#### GRP POLE

A lightweight and corrosion-resistant pole made from Glass Reinforced Plastic, providing a durable and cost-effective solution for various lighting needs.

#### SWAGED POLE

A lighting pole manufactured through a swaging process, ensuring a seamless and uniform finish while maintaining strength and structural integrity for outdoor lighting projects.

#### **SOLAR POLE**

Lighting Poles specifically designed to cater to Solar Lighting Applications. These poles come with Provisions for Solar Panels & Battery Systems which is suitable for all types of Solar Lighting Fixtures be it Conventional or Integrated.