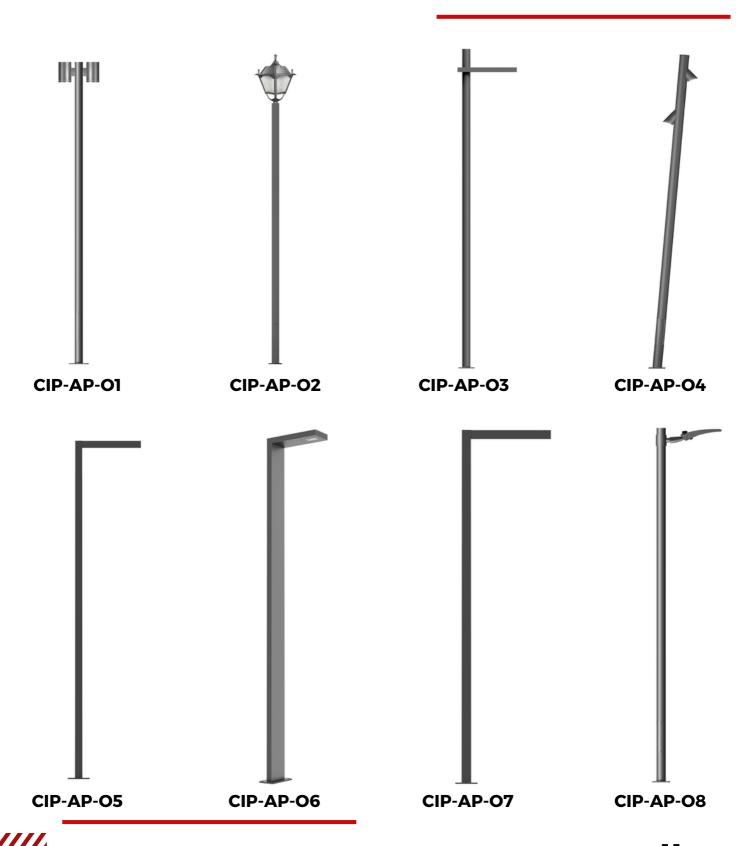

eir unique needs. With our High Masts, you can trust in reliable and powerful lighting solutions that illuminate vast areas with excellence.

### **TECHNICAL DATA**

We Manufacture High Masts from 15 Meter to Upto 60 Meters of Height. They provide widespread illumination for expansive areas such as sports fields, airports, highways, and industrial sites, ensuring enhanced visibility, safety, and optimal lighting coverage in large outdoor spaces.

Height: from 16 Mtr to 60 Mtr

Material: GI, MS

Maximum Wind Speed: Up to 300 Kmph

Standards: ASTM A 572, BS EN 10025, IS 875 (P-3):2015, IS 9968 (P-1), ASTM A123 and A153., EN 40.

Maintenance Mechanism: Lowering & Raising Mechanism, Ladder Arrangement & Manrider Options.



# ARCHITECUTAL & DECORATIVE POLES .....



# **ARCHITECTURAL POLES**



# **ARCHITECTURAL POLES**



## **ARCHITECTURAL POLES**



# PROJECT REFERENCES



We Have executed 200+ Projects in 25+ Countries around the Globe. Here is a Glimpse at some of them:



















# PROJECT REFERENCES





















# CERTIFICATES & STANDARDS







#### **ASHGHAL APPROVED**





#### **NABL ACCREDIATED**

#### **STANDARDS WE FOLLOW:**

- Steel Grade S 355 Grade as per BS-EN10025
- Material Standards BS 4360:1990, ASTM B209, BS-EN10025
- Design Standards BS: 1011-2:2011, EN 40
- Galvanization Standards BS EN ISO 1461, ASTM A123, IS 4759: 1996 / IS 2629: 1985
- Foundation Bolt IS 2062 : 2011
- Base Plate BS EN 10025, IS 2062 : 2011