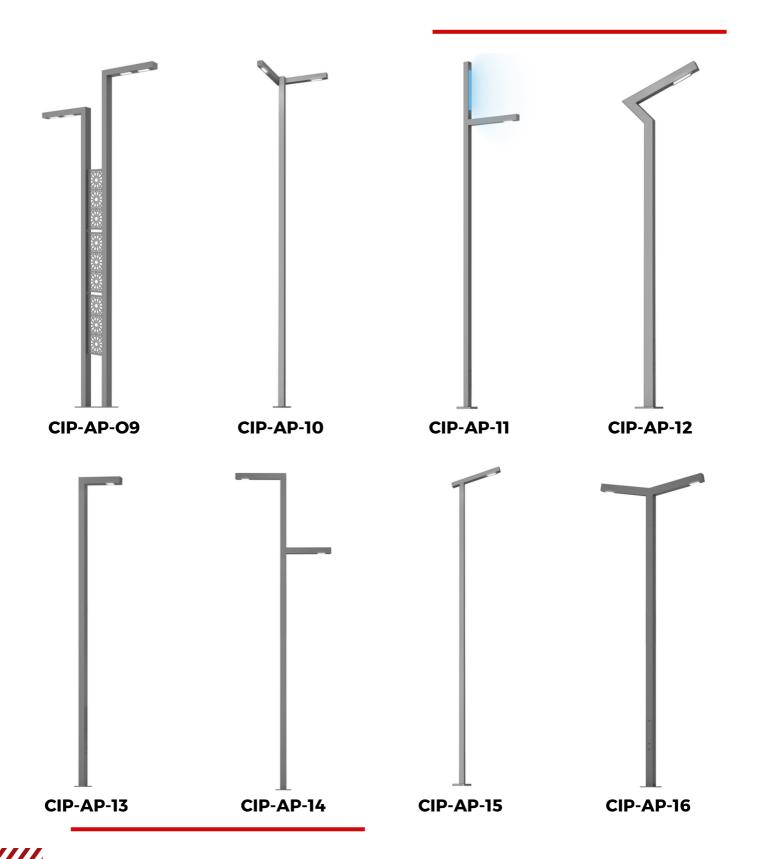

gh Masts, you can trust in reliable and powerful lighting solutions that illuminate vast areas with excellence.

### **TECHNICAL DATA**

We Manufacture High Masts from 15 Meter to Upto 60 Meters of Height. They provide widespread illumination for expansive areas such as sports fields, airports, highways, and industrial sites, ensuring enhanced visibility, safety, and optimal lighting coverage in large outdoor spaces.

Height: from 16 Mtr to 60 Mtr

Material: GI, MS

Maximum Wind Speed: Up to 300 Kmph

Standards: ASTM A 572, BS EN 10025, IS 875 (P-3):2015, IS 9968 (P-1), ASTM A123 and A153., EN 40.

Maintenance Mechanism: Lowering & Raising Mechanism, Ladder Arrangement & Manrider Options.



# ARCHITECUTAL & DECORATIVE POLES .....



# **ARCHITECTURAL POLES**



# **ARCHITECTURAL POLES**



## **ARCHITECTURAL POLES**



# PROJECT REFERENCES



We Have executed 200+ Projects in 25+ Countries around the Globe. Here is a Glimpse at some of them:



















# PROJECT REFERENCES





















# CERTIFICATES & STANDARDS







#### **ASHGHAL APPROVED**





#### **NABL ACCREDIATED**

#### **STANDARDS WE FOLLOW:**

- Steel Grade S 355 Grade as per BS-EN10025
- Material Standards BS 4360:1990, ASTM B209, BS-EN10025
- Design Standards BS: 1011-2:2011, EN 40
- Galvanization Standards BS EN ISO 1461, ASTM A123, IS 4759: 1996 / IS 2629: 1985
- Foundation Bolt IS 2062 : 2011
- Base Plate BS EN 10025, IS 2062 : 2011