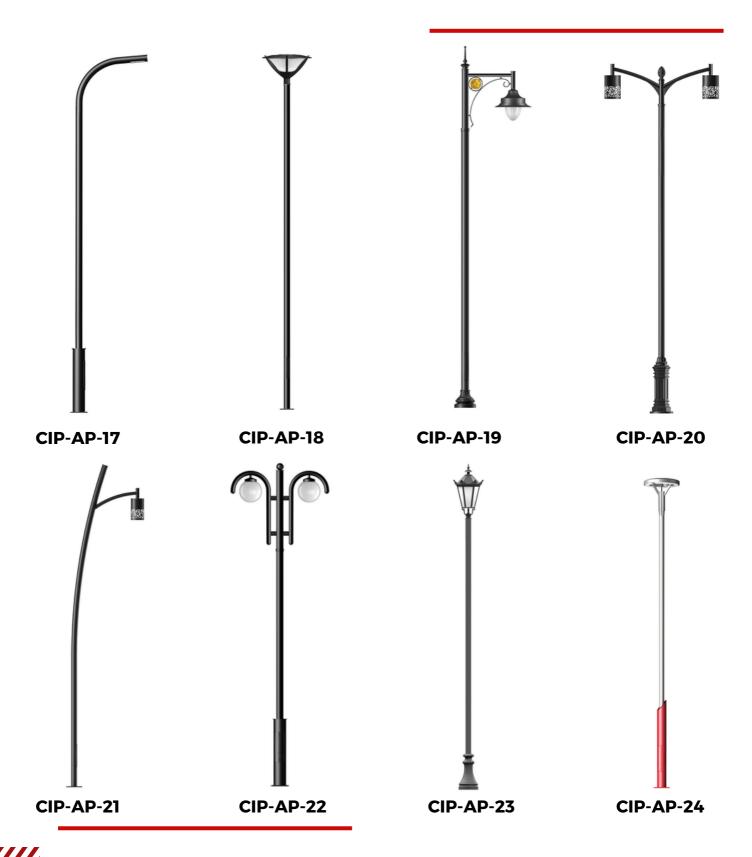

iable and powerful lighting solutions that illuminate vast areas with excellence.

### **TECHNICAL DATA**

We Manufacture High Masts from 15 Meter to Upto 60 Meters of Height. They provide widespread illumination for expansive areas such as sports fields, airports, highways, and industrial sites, ensuring enhanced visibility, safety, and optimal lighting coverage in large outdoor spaces.

Height: from 16 Mtr to 60 Mtr

Material: GI, MS

Maximum Wind Speed: Up to 300 Kmph

Standards: ASTM A 572, BS EN 10025, IS 875 (P-3):2015, IS 9968 (P-1), ASTM A123 and A153., EN 40.

Maintenance Mechanism: Lowering & Raising Mechanism, Ladder Arrangement & Manrider Options.



# ARCHITECUTAL & DECORATIVE POLES .....



# **ARCHITECTURAL POLES**



# **ARCHITECTURAL POLES**



## **ARCHITECTURAL POLES**



# PROJECT REFERENCES



We Have executed 200+ Projects in 25+ Countries around the Globe. Here is a Glimpse at some of them:



















# PROJECT REFERENCES





















# CERTIFICATES & STANDARDS







#### **ASHGHAL APPROVED**





#### **NABL ACCREDIATED**

#### **STANDARDS WE FOLLOW:**

- Steel Grade S 355 Grade as per BS-EN10025
- Material Standards BS 4360:1990, ASTM B209, BS-EN10025
- Design Standards BS: 1011-2:2011, EN 40
- Galvanization Standards BS EN ISO 1461, ASTM A123, IS 4759: 1996 / IS 2629: 1985
- Foundation Bolt IS 2062 : 2011
- Base Plate BS EN 10025, IS 2062 : 2011