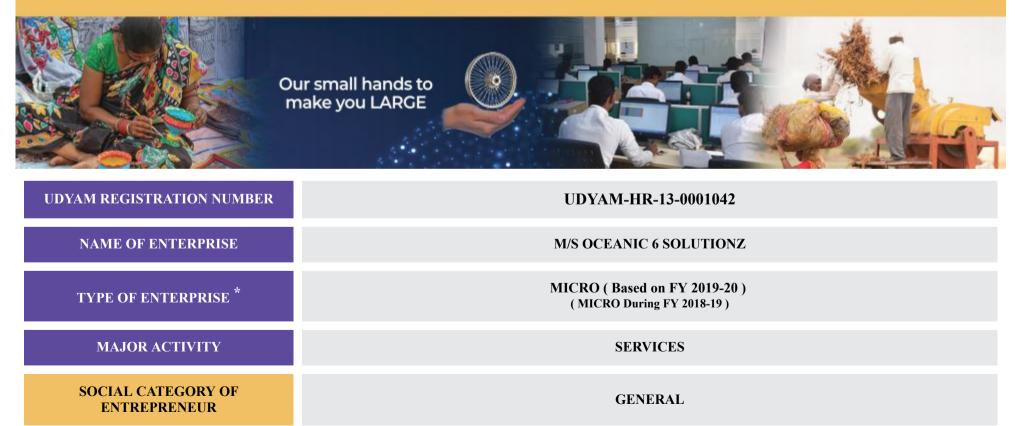

## UDYAM REGISTRATION CERTIFICATE

Print : Udyam Registration Certificate

| ····, ····, ····, ····                                |       |                                                |                | an registration certain                                      |  |                                                                                  |          |  |
|-------------------------------------------------------|-------|------------------------------------------------|----------------|--------------------------------------------------------------|--|----------------------------------------------------------------------------------|----------|--|
| NAME OF UNIT(S)                                       | S.No  | S.No. Name of Unit(s)                          |                |                                                              |  |                                                                                  |          |  |
|                                                       | 1     | 1 M/S OCEANIC 6 SOLUTIONZ                      |                |                                                              |  |                                                                                  |          |  |
| OFFICAL ADDRESS OF ENTERPRISE                         | Flat/ | Door/Block No.                                 | PLOT NO. 51    | Name of Premises/ Building                                   |  | M/S OCEANIC 6 SOLUTIONZ                                                          |          |  |
|                                                       | Villa | ge/Town                                        | PHASE-2        | Block                                                        |  | INDUSTRIAL                                                                       |          |  |
|                                                       | Road  | l/Street/Lane                                  | AREA           | City                                                         |  | PANCHKULA                                                                        |          |  |
|                                                       | State |                                                | HARYANA        | District                                                     |  | PANCHKULA, Pin 134109                                                            |          |  |
|                                                       | Mob   | ile                                            | 9216161996     | Email:                                                       |  | raseek.190@gmail.com                                                             |          |  |
| DATE OF INCORPORATION /<br>REGISTRATION OF ENTERPRISE |       | 28/02/2018                                     |                |                                                              |  |                                                                                  |          |  |
| DATE OF COMMENCEMENT OF<br>PRODUCTION/BUSINESS        |       | 28/02/2018                                     |                |                                                              |  |                                                                                  |          |  |
| NATIONAL INDUSTRY<br>CLASSIFICATION CODE(S)           | SNo.  | NIC 2 Digit                                    | NIC            | NIC 4 Digit                                                  |  | NIC 5 Digit                                                                      | Activity |  |
|                                                       | 1     | 14 - Manufacture of<br>wearing apparel         |                | 1410 - Manufacture of wearing<br>apparel, except fur apparel |  | 14101 - Manufacture of all types of textile<br>garments and clothing accessories |          |  |
|                                                       | 2     | 27 - Manufacture of<br>electrical equipment    |                | 2790 - Manufacture of other<br>electrical equipment          |  | 27900 - Manufacture of other electrical equipment                                |          |  |
|                                                       | 3     | <b>31 - Manufacture of</b><br><b>furniture</b> | 3100 - Manufac | 3100 - Manufacture of furniture                              |  | 31009 - Manufacture of other furniture n.e.c.                                    |          |  |

## **DATE OF UDYAM REGISTRATION**

07/11/2020

In case of graduation (upward/reverse) of status of an enterprise, the benefit of the Government Schemes will be availed as per the provisions of Notification No. S.O. 2119(E) dated 26.06.2020 issued by the M/o MSME.