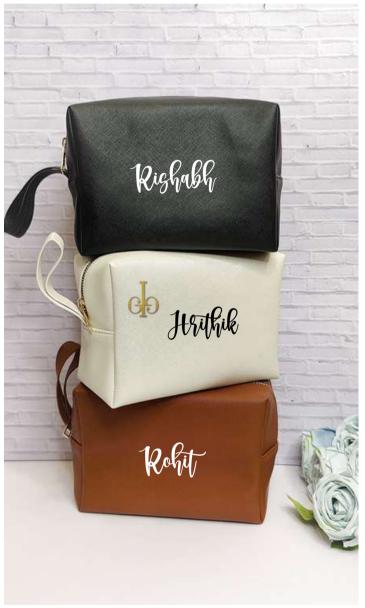

### VEGAN LEATHER Essentials

FLAT POUCH

LONG PASSPORT COVER

CARD HOLDER

UTITILY POUCH