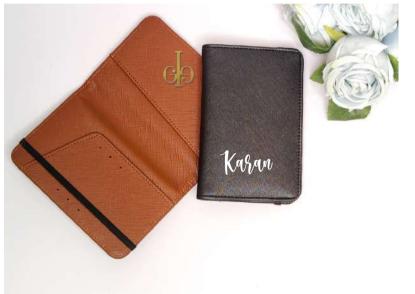

### VEGAN LEATHER Essentials

FLAT POUCH

LONG PASSPORT COVER

CARD HOLDER

UTITILY POUCH