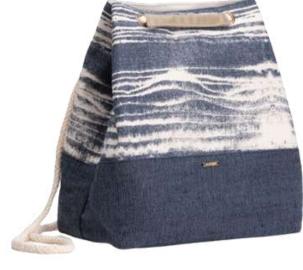

### VEGAN LEATHER Essentials

FLAT POUCH

LONG PASSPORT COVER

CARD HOLDER

UTITILY POUCH