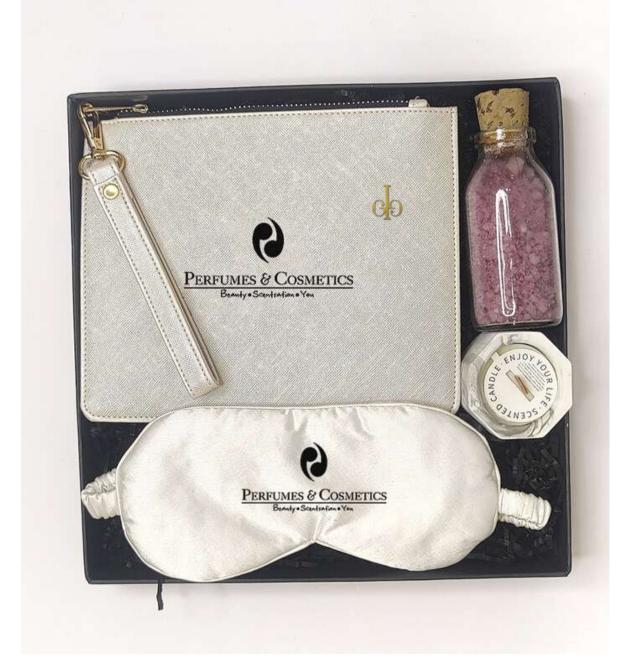

### SELF CARE Essential

BOTTLE **ROLL ON** 

SHEET MASK

**BRYAN AND CANDY** 

HOT BAG

**FLAVOURED** TEA

Vispen

**KIMIRICA** 