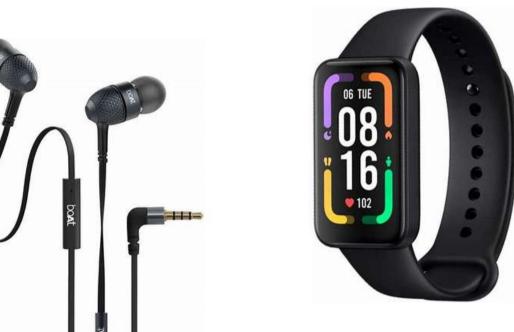

### GADGETS Essentials

**AIRDOPES** 

TRIMMER

#### REDMI FITNESS BAND

BASSHEADS WIRED

STONE SPEAKERS