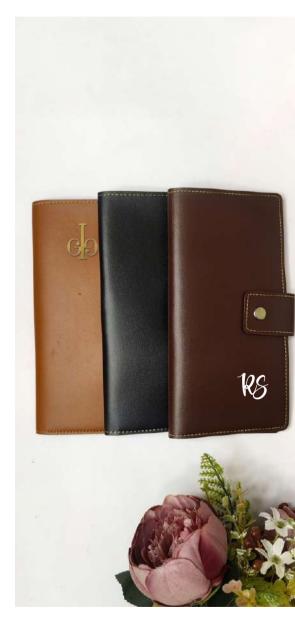

### VEGAN LEATHER Essentials

FLAT POUCH

LONG PASSPORT COVER

CARD HOLDER

UTITILY POUCH