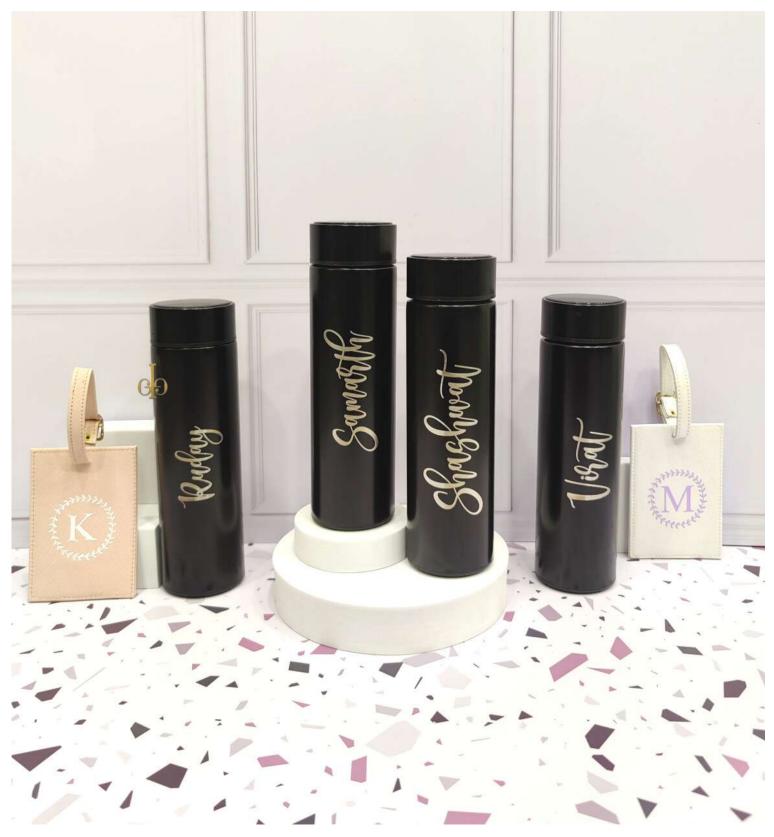

### DRINKWARE Essentials

GO

AQUA- LITE INSULATED BOTTLE

COFFEE TUMBLER

#### **TEMPERATURE BOTTLE**

MUGS